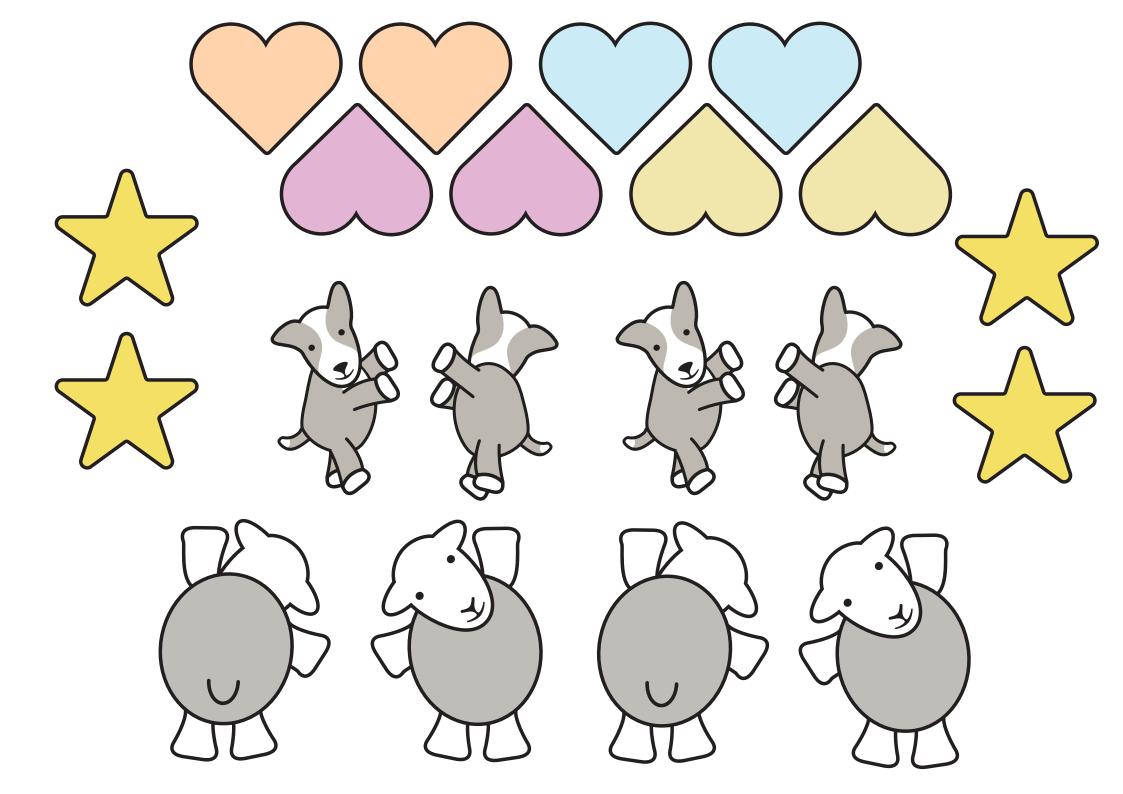

## How To:

- 1. Cut Out Elements: Begin by cutting out all the pieces from the template.
- 2. Prepare the Cloud: Glue the front and back pieces of the cloud together. Once dry, carefully cut along the center line of the cloud.
- 3. Assemble the Cloud: Slide the two cloud pieces together to form a 3D shape.
- 4. Add Holes for String: Use a hole punch to create holes at the top and bottom of the cloud.
- **5. Prepare the String:** Cut four identical lengths of string (30 cm each should be enough). Thread one piece of string through each of the bottom holes in the cloud.
- **6. Attach Elements to String:** Each small element has a front and back. Glue them together while attaching each element to the piece of string.
- 7. Final Touch: Punch holes at the top of the cloud, then hang your mobile from the top.