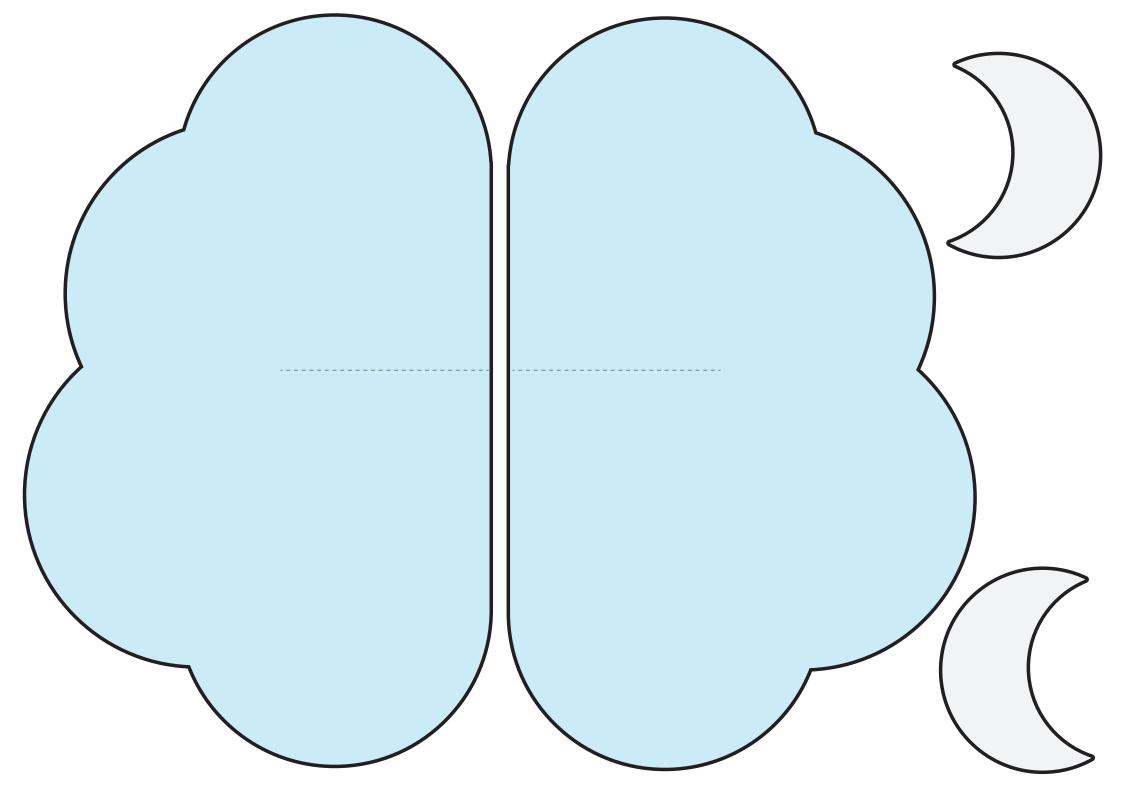

## How To:

- 1. Cut Out Elements: Begin by cutting out all the pieces from the template.
- 2. Prepare the Cloud: Glue the front and back pieces of the cloud together. Once dry, carefully cut along the center line of the cloud.
- 3. Assemble the Cloud: Slide the two cloud pieces together to form a 3D shape.
- 4. Add Holes for String: Use a hole punch to create holes at the top and bottom of the cloud.
- **5. Prepare the String:** Cut four identical lengths of string (30 cm each should be enough). Thread one piece of string through each of the bottom holes in the cloud.
- **6. Attach Elements to String:** Each small element has a front and back. Glue them together while attaching each element to the piece of string.
- 7. Final Touch: Punch holes at the top of the cloud, then hang your mobile from the top.